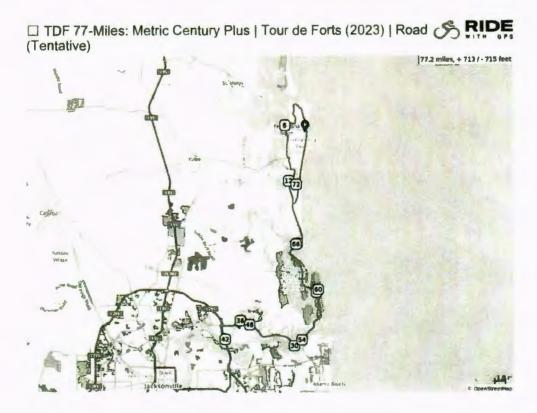

Route maps from the 2023 TdF event are attached. The routes are expected to stay fundamentally the same. Registration for the event will open in late April. We anticipate 750 or more cyclists will participate.