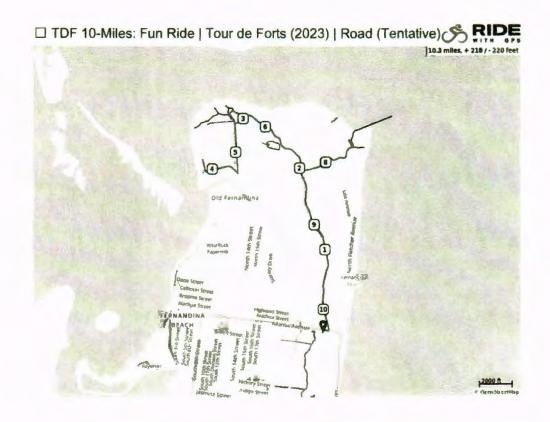

The event will be a one-day recreational ride offering several routes, from a short Family and Friends Fun Ride to a 100-mile "century" ride, highlighting Amelia Island's beauty and facilities as an eco-tourism destination.

Route maps from the 2023 TdF event are attached. The routes are expected to stay fundamentally the same. Registration for the event will open in late April. We anticipate 750 or more cyclists will participate.