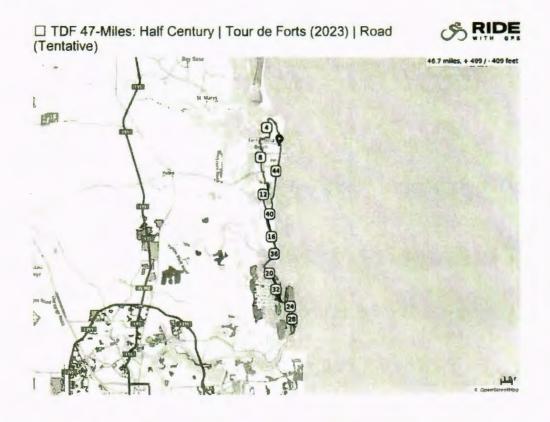

Route maps from the 2023 TdF event are attached. The routes are expected to stay fundamentally the same. Registration for the event will open in late April. We anticipate 750 or more cyclists will participate.