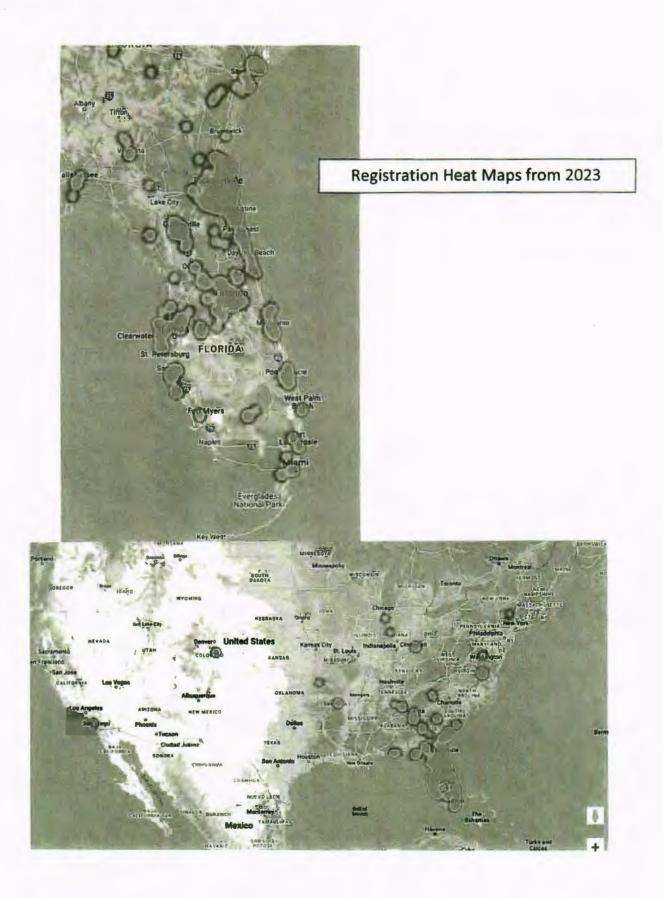

#### The Event

The 35th Annual Tour de Forts Classic ride from the Atlantic Recreation Center will be held on September 15, 2024. The Endless Summer Watermelon Ride (ESWR) and the Tour de Forts (TdF) were the two signature events the North Florida Bike Club had held for over 30 years. The ESWR had taken place on Amelia Island in September for many years, while the TdF was held in Saint Johns County in April. However, years ago, the TdF had been an Amelia Island event, and in 2023, the club decided to return it to Amelia Island and move the ESWR back to St. Johns County. We considered this transition to have been very successful. We had 647 riders register in 2023, an 8% increase in attendance over the 2022 TdF in Saint Johns County. However, the NFBC board of directors feels the burden on our volunteers to hold two major events for 2024 is too much, and it has decided only to have one major event. Because the Amelia Island location typically has better attendance, we have decided to revert to this location for a September ESWR.

Route maps from the 2023 TdF event are attached. The routes are expected to stay fundamentally the same. Registration for the event will open in late April. We anticipate 750 or more cyclists will participate.