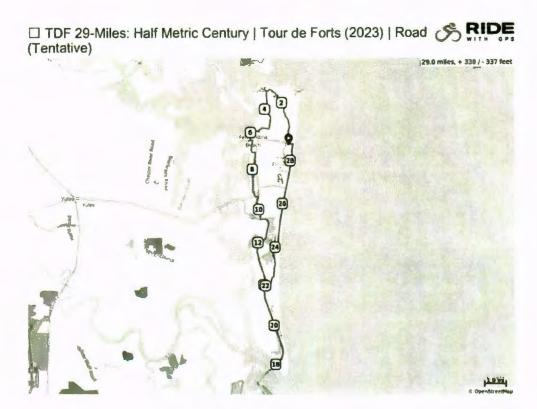

Route maps from the 2023 TdF event are attached. The routes are expected to stay fundamentally the same. Registration for the event will open in late April. We anticipate 750 or more cyclists will participate.