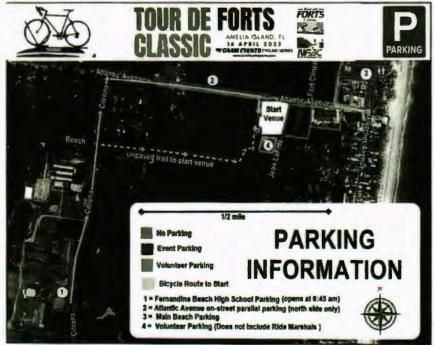

Parking has not been an issue for past rides. We have accommodated all participants and volunteers at the Recreation Center, the Main Beach and Main Beach North parking lots, the Fernandina Beach High School, and along Atlantic Avenue. The parking plan from the 2023 TdF is attached.

#### Parking GPS Addresses:

Fernandina Beach High School (Opens from 6:45) 435 Citrona Dr, Fernandina Beach, FL 32034

Main Beach North Parking Lot 103 N Fletcher Ave, Fernandina Beach, FL 32034

Main Beach Parking Lot 2811 Atlantic Ave, Fernandina Beach, FL 32034

Atlantic Avenue on-street parking 2201 Atlantic Ave, Fernandina Beach, FL 32034

Volunteer Parking Behind Rec Center on Jean Lafitte

Family & Friends Fun Ride Parking (Only after 8 am) Start/Finish Venue west entrance. 2500 Atlantic Ave, Fernandina Beach, FL 32034