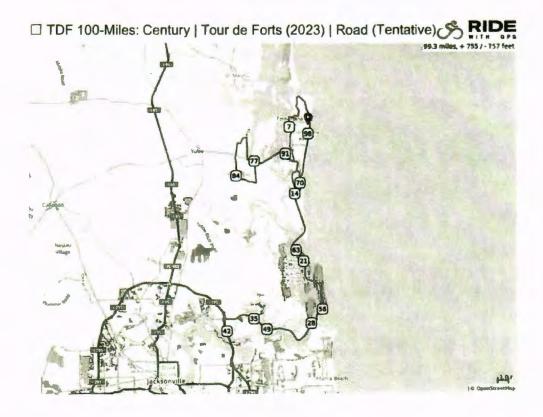

The event will be a one-day recreational ride offering several routes, from a short Family and Friends Fun Ride to a 100-mile "century" ride, highlighting Amelia Island's beauty and facilities as an eco-tourism destination.

Route maps from the 2023 TdF event are attached. The routes are expected to stay fundamentally the same. Registration for the event will open in late April. We anticipate 750 or more cyclists will participate.